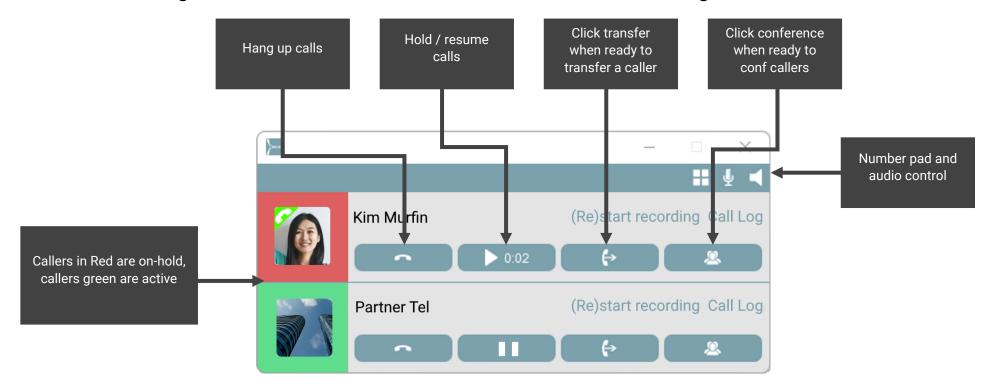

## **Active Calls**

You can manage active calls via the calls window, this includes holding, transfer and more

## Transfer a call

There are many ways to transfer a call on Xelion classic, below is the most common method.