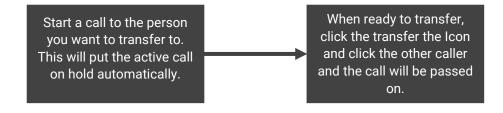

## Transfer a call

There are many ways to transfer a call on Xelion classic, below is the most common method.