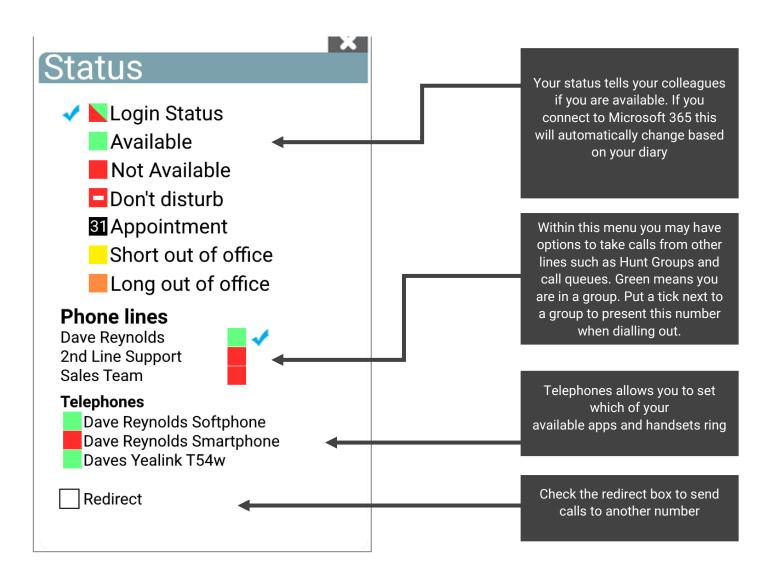

## User Profile

Your user profile controls many aspects of Xelion, you can join and leave hunt groups, change your outbound number presentation, and decide what devices and apps ring when you receive calls.