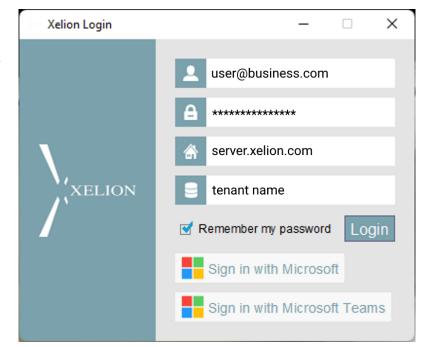

XELION

Xelion
Classic App
User Guide

You can download the app from the www.xelion.com

Once installed, login with your user credentials.

If your administrator has connected your Xelion service with Microsoft 365 you can login with your company email address using the Microsoft option.

Choose the Teams option if you want to sync your Teams status to Xelion