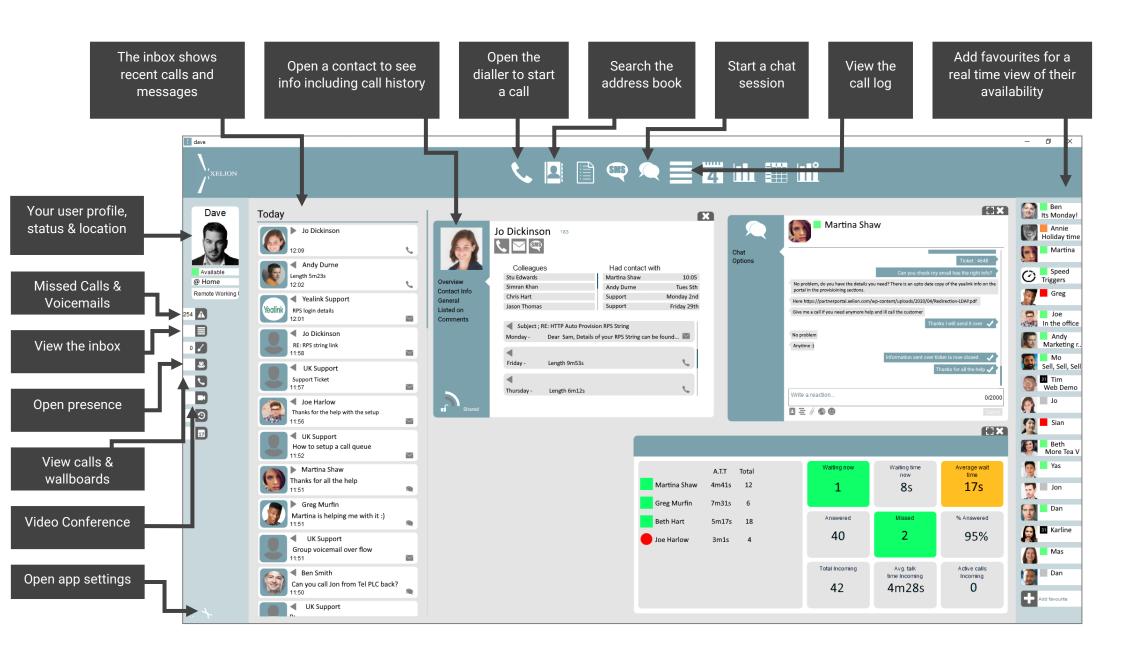

XELION

Xelion
Classic App
User Guide



You can download the app from the www.xelion.com

Once installed, login with your user credentials.

If your administrator has connected your Xelion service with Microsoft 365 you can login with your company email address using the Microsoft option.

Choose the Teams option if you want to sync your Teams status to Xelion



## App Overview



## User Profile

Your user profile controls many aspects of Xelion, you can join and leave hunt groups, change your outbound number presentation, and decide what devices and apps ring when you receive calls.



## **Active Calls**

You can manage active calls via the calls window, this includes holding, transfer and more



## Transfer a call

There are many ways to transfer a call on Xelion classic, below is the most common method.